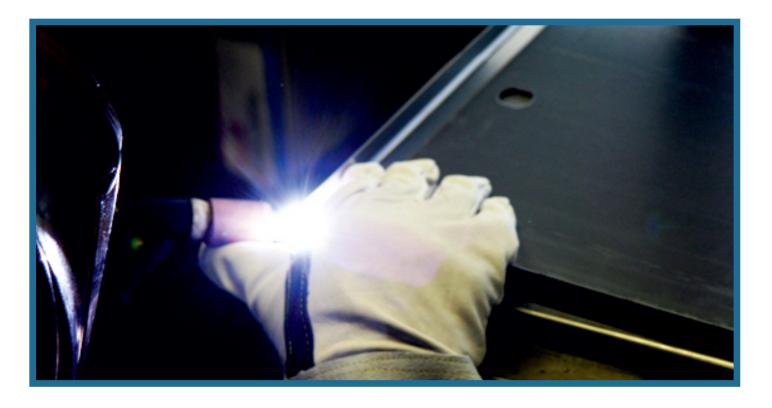

## Welding

The welding facilities oer a range of welding options:

- MIG and TIG
- Resistance Spot and Projection
- C/D Stud
- Fanuc controlled Robotic welding cell

The company has a wide range of welding plants to support each specic welding type requirement.