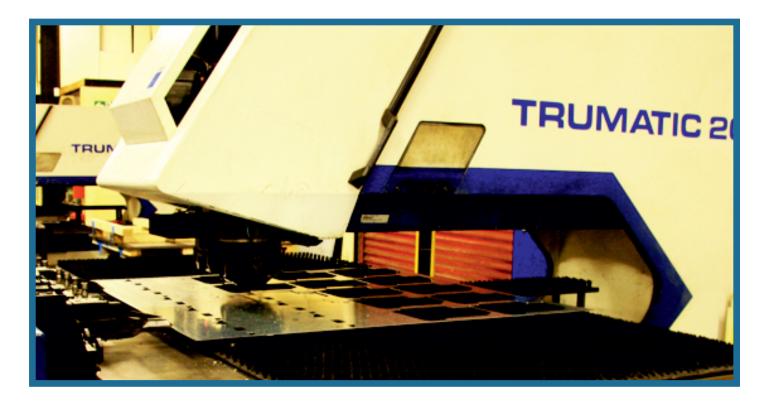

## **Punching**

The punching facilities are capable of acceleration rates of up to 1200 strokes per minute and all parts are programmed utilising the in-house CAD system.

The company has 1 Trumpf TC2000 rotation punching machines with a working area of  $2500 \times 1250$ , maximum sheet thickness of 6mm and a punching force of 180 Kn

And a New TruPunch 3000 (S11) with Electric punching head.